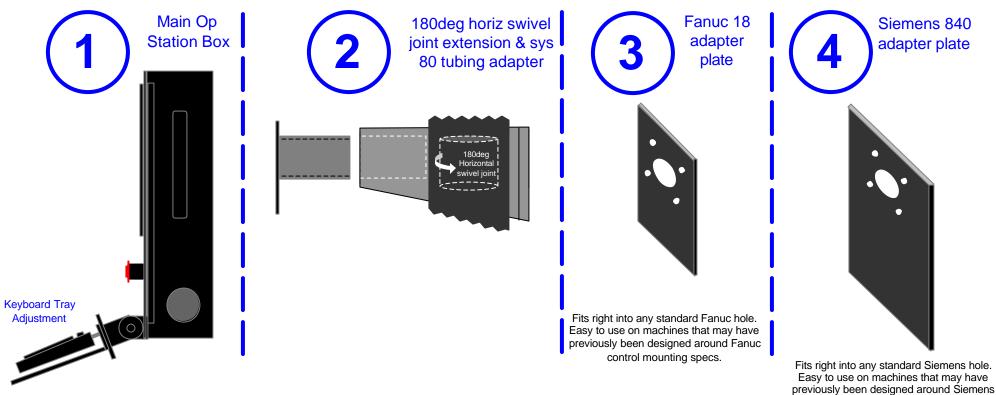

control mounting specs.

| Mounting Combinations: |                                                                                                                                                                              |
|------------------------|------------------------------------------------------------------------------------------------------------------------------------------------------------------------------|
| 1                      | Operator Station box alone, mounted flush against machine side wall or electrical cabinet.                                                                                   |
| 1+2                    | Box with swivel extension, mounted against machine side wall or electrical cabinet. Can also be used to connect up to ANY other sytem 80 tubing harware by any other vendor. |
| 1+2+3                  | Box with swivel extension, mounted into Fanuc hole.                                                                                                                          |
| 1+2+4                  | Box with swivel extension, mounted into Siemens hole.                                                                                                                        |
| 1+3                    | Box alone mounted flush into Fanuc hole.                                                                                                                                     |
| 1+4                    | Box alone mounted flush into Siemens hole.                                                                                                                                   |